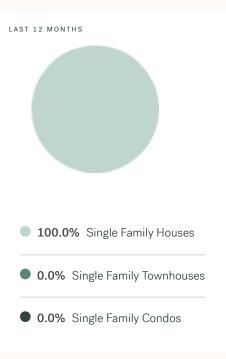

IN III



RESIDENTIAL MARKET REPORT

# Bowen Island

June 2024



# **Bowen Island Specialists**



Olga Tarasenko

B.LING (BACHELOR OF LINGUISTICS), DIBM

604 684 8844 · 705 olga@kleingroup.com

# **About Bowen Island**

Bowen Island is a suburb of Vancouver, bordering West Vancouver, Sunshine Coast and Gulf Islands, with approximately 4,256 (2022) residents living in a land area of 4,256 (2022) square kilometers. Currently there are homes for sale in Bowen Island, with an average price of 2,136,187, an average size of 2,559 sqft, and an average price per square feet of \$835.

# Bowen Island Neighbourhoods

Bowen Island Neighbourhood

# June 2024 Bowen Island Overview

# KLEIN III



## Sales-to-Active Ratio







# **HPI Benchmark Price (Average Price)**







# **Market Share**







# Bowen Island Single Family Houses

KLEIN III



JUNE 2024 - 5 YEAR TREND

### **Market Status**

# Buyers Market

Bowen Island is currently a **Buyers Market**. This means that **less than 12%** of listings are sold within **30 days**. Buyers may have a **slight advantage** when negotiating prices.









# Summary of Sales Price Change





# Sales Price



# Summary of Sales Volume Change





# Sales-to-Active Ratio



# **Number of Transactions**



# **Bowen Island Single Family Townhomes**

KLEIN III



JUNE 2024 - 5 YEAR TREND

### **Market Status**

# Buyers Market

Bowen Island is currently a **Buyers Market**. This means that **less than 12%** of listings are sold within **30 days**. Buyers may have a **slight advantage** when negotiating prices.









# Summary of Sales