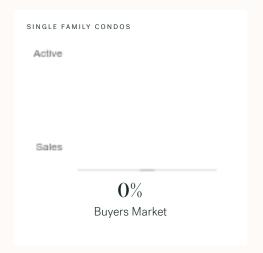

### **Market Status**

# Buyers Market

Bowen Island is currently a **Buyers Market**. This means that **less than 12%** of listings are sold within **30 days**. Buyers may have a **slight advantage** when negotiating prices.