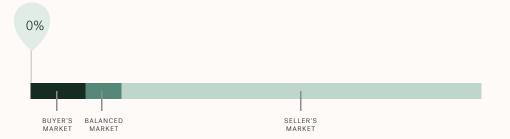

### **Market Status**

# Buyers Market

Bowen Island is currently a **Buyers Market**. This means that **less than 12%** of listings are sold within **30 days**. Buyers may have a **slight advantage** when negotiating prices.