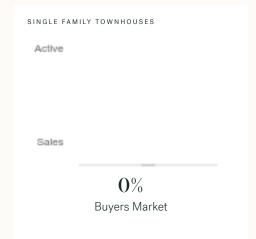

### **Market Status**

# Buyers Market

Bowen Island is currently a **Buyers Market**. This means that **less than 12%** of listings are sold within **30 days**. Buyers may have a **slight advantage** when negotiating prices.