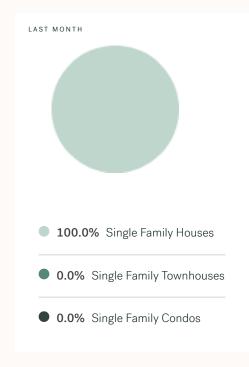

LEIN III



RESIDENTIAL MARKET REPORT

# Bowen Island

June 2024



# **Bowen Island Specialists**



Olga Tarasenko

B.LING (BACHELOR OF LINGUISTICS), DIBM

604 684 8844 · 705 olga@kleingroup.com

# **About Bowen Island**

Bowen Island is a suburb of Vancouver, bordering West Vancouver, Sunshine Coast and Gulf Islands, with approximately 4,256 (2022) residents living in a land area of 4,256 (2022) square kilometers. Currently there are homes for sale in Bowen Island, with an average price of 2,136,187, an average size of 2,559 sqft, and an average price per square feet of \$835.

# Bowen Island Neighbourhoods

Bowen Island Neighbourhood

# June 2024 Bowen Island Overview

# KLEIN III



## Sales-to-Active Ratio







# **HPI Benchmark Price (Average Price)**







# **Market Share**







# Bowen Island Single Family Houses

KLEIN III



JUNE 2024 - 5 YEAR TREND

### **Market Status**

# Buyers Market

Bowen Island is currently a **Buyers Market**. This means that **less than 12%** of listings are sold within **30 days**. Buyers may have a **slight advantage** when negotiating prices.









# Summary of Sales Price Change





# Sales Price



# Summary of Sales Volume Change





# Sales-to-Active Ratio



# **Number of Transactions**



# **Bowen Island Single Family Townhomes**

KLEIN III



JUNE 2024 - 5 YEAR TREND

### **Market Status**

# Buyers Market

Bowen Island is currently a **Buyers Market**. This means that **less than 12%** of listings are sold within **30 days**. Buyers may have a **slight advantage** when negotiating prices.









# Summary of Sal