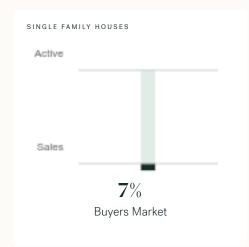

### **Market Status**

# Buyers Market

Bowen Island is currently a **Buyers Market**. This means that **less than 12%** of listings are sold within **30 days**. Buyers may have a **slight advantage** when negotiating prices.