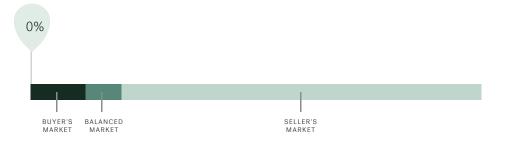

### **Market Status**

# Buyers Market

Bowen Island is currently a **Buyers Market**. This means that **less than 12%** of listings are sold within **30 days**. Buyers may have a **slight advantage** when negotiating prices.