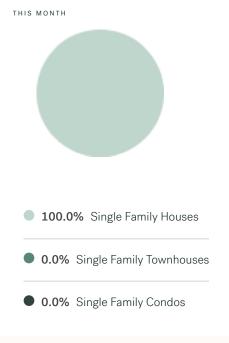

KLEIN III



RESIDENTIAL MARKET REPORT

# Bowen Island

June 2024



# **Bowen Island Specialists**



Olga Tarasenko

B.LING (BACHELOR OF LINGUISTICS), DIBM

604 684 8844 · 705 olga@kleingroup.com

# **About Bowen Island**

Bowen Island is a suburb of Vancouver, bordering West Vancouver, Sunshine Coast and Gulf Islands, with approximately 4,256 (2022) residents living in a land area of 4,256 (2022) square kilometers. Currently there are homes for sale in Bowen Island, with an average price of 2,136,187, an average size of 2,559 sqft, and an average price per square feet of \$835.

# Bowen Island Neighbourhoods

Bowen Island Neighbourhood

# June 2024 Bowen Island Overview

# KLEIN III



## Sales-to-Active Ratio







# **HPI Benchmark Price (Average Price)**







# **Market Share**







# Bowen Island Single Family Houses

KLEIN III



JUNE 2024 - 5 YEAR TREND

### **Market Status**

# Buyers Market

Bowen Island is currently a **Buyers Market**. This means that **less than 12%** of listings are sold within **30 days**. Buyers may have a **slight advantage** when negotiating prices.









# Summary of Sales Price Change





# Sales Price



# Summary of Sales Volume Change





# Sales-to-Active Ratio



# **Number of Transactions**



# **Bowen Island Single Family Townhomes**

KLEIN III



JUNE 2024 - 5 YEAR TREND

### **Market Status**

# Buyers Market

Bowen Island is currently a **Buyers Market**. This means that **less than 12%** of listings are sold within **30 days**. Buyers may have a **slight advantage** when negotiating prices.









# Summary of S