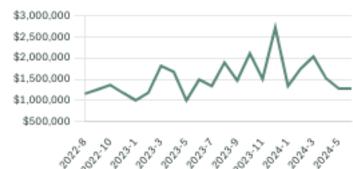

ing in a land area of 4,256 (2022) square kilometers. Currently there are homes for sale in Bowen Island, with an average price of 2,136,187, an average size of 2,559 sqft, and an average price per square feet of \$835.

# Bowen Island Neighbourhoods

Bowen Island Neighbourhood

# June 2024 Bowen Island Overview

# KLEIN III



## Sales-to-Active Ratio







# **HPI Benchmark Price (Average Price)**







# **Market Share**







# Bowen Island Single Family Houses

KLEIN III



JUNE 2024 - 5 YEAR TREND

### **Market Status**

# Buyers Market

Bowen Island is currently a **Buyers Market**. This means that **less than 12%** of listings are sold within **30 days**. Buyers may have a **slight advantage** when negotiating prices.









# Summary of Sales Price Change





# Sales Price



# Summary of Sales Volume Change





# Sales-to-Active Ratio



# **Number of Transactions**



# **Bowen Island Single Family Townhomes**

KLEIN III



JUNE 2024 - 5 YEAR TREND

### **Market Status**

# Buyers Market

Bowen Island is currently a **Buyers Market**. This means that **less than 12%** of listings are sold within **30 days**. Buyers may have a **slight advantage** when negotiating prices.









# Summary of Sales Price Change





# Sales Price



# Summary of Sales Volume Change





# Sales-to-Active Ratio



# **Number of Transactions**



# **Bowen Island Single Family Condos**

KLEIN III

ROYAL LEPAGE

JUNE 2024 - 5 YEAR TREND

### **Market Status**

# Buyers Market

Bowen Island is currently a **Buyers Market**. This means that **less than 12%** of listings are sol