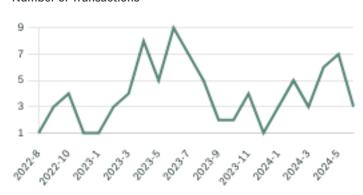

Island, with an average price of 2,136,187, an average size of 2,559 sqft, and an average price per square feet of \$835.

# Bowen Island Neighbourhoods

Bowen Island Neighbourhood

# June 2024 Bowen Island Overview

# KLEIN III



## Sales-to-Active Ratio







# **HPI Benchmark Price (Average Price)**







# **Market Share**







# Bowen Island Single Family Houses

KLEIN III



JUNE 2024 - 5 YEAR TREND

### **Market Status**

# Buyers Market

Bowen Island is currently a **Buyers Market**. This means that **less than 12%** of listings are sold within **30 days**. Buyers may have a **slight advantage** when negotiating prices.









# Summary of Sales Price Change





# Sales Price



# Summary of Sales Volume Change





# Sales-to-Active Ratio



# **Number of Transactions**



# **Bowen Island Single Family Townhomes**

KLEIN III



JUNE 2024 - 5 YEAR TREND

### **Market Status**

# Buyers Market

Bowen Island is currently a **Buyers Market**. This means that **less than 12%** of listings are sold within **30 days**. Buyers may have a **slight advantage** when negotiating prices.









# Summary of Sales Price Change





# Sales Price



# Summary of Sales Volume Change





# Sales-to-Active Ratio



# **Number of Transactions**



# **Bowen Island Single Family Condos**

KLEIN III

ROYAL LEPAGE

JUNE 2024 - 5 YEAR TREND

### **Market Status**

# Buyers Market

Bowen Island is currently a **Buyers Market**. This means that **less than 12%** of listings are sold within **30 days**. Buyers may have a **slight advantage** when negotiating prices.









#