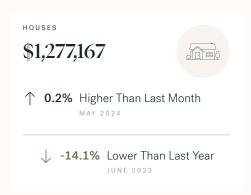

KLEIN III



RESIDENTIAL MARKET REPORT

# Bowen Island

June 2024



# **Bowen Island Specialists**



Olga Tarasenko

B.LING (BACHELOR OF LINGUISTICS), DIBM

604 684 8844 · 705 olga@kleingroup.com

# **About Bowen Island**

Bowen Island is a suburb of Vancouver, bordering West Vancouver, Sunshine Coast and Gulf Islands, with approximately 4,256 (2022) residents living in a land area of 4,256 (2022) square kilometers. Currently there are homes for sale in Bowen Island, with an average price of 2,136,187, an average size of 2,559 sqft, and an average price per square feet of \$835.

# Bowen Island Neighbourhoods

Bowen Island Neighbourhood

# June 2024 Bowen Island Overview

# KLEIN III



## Sales-to-Active Ratio







# **HPI Benchmark Price (Average Price)**







# **Market Share**







# Bowen Island Single Family Houses

KLEIN III



JUNE 2024 - 5 YEAR TREND

### **Market Status**

# Buyers Market

Bowen Island is currently a **Buyers Market**. This means that **less than 12%** of listings are sold within **30 days**. Buyers may have a **slight advantage** when negotiating prices.









# Summary of Sales Price Change





# Sales Price



# Summary of Sales Volume Change





# Sales-to-Active Ratio



# **Number of Transactions**



# **Bowen Island Single Family Townhomes**

KLEIN III



JUNE 2024 - 5 YEAR TREND

### **Market Status**

# Buyers Market

Bowen Island is currently a **Buyers Market**. This means that **less than 12%** of listings are sold within **30 days**. Buyers may have a **slight advantage** when negotiating price