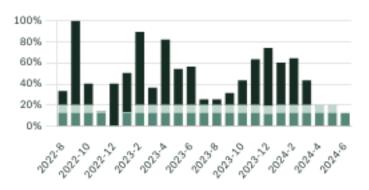

here are homes for sale in Bowen Island, with an average price of 2,136,187, an average size of 2,559 sqft, and an average price per square feet of \$835.

# Bowen Island Neighbourhoods

Bowen Island Neighbourhood

# June 2024 Bowen Island Overview

# KLEIN III



## Sales-to-Active Ratio







# **HPI Benchmark Price (Average Price)**







# **Market Share**







# Bowen Island Single Family Houses

KLEIN III



JUNE 2024 - 5 YEAR TREND

### **Market Status**

# Buyers Market

Bowen Island is currently a **Buyers Market**. This means that **less than 12%** of listings are sold within **30 days**. Buyers may have a **slight advantage** when negotiating prices.









# Summary of Sales Price Change





# Sales Price



# Summary of Sales Volume Change





# Sales-to-Active Ratio



# **Number of Transactions**



# **Bowen Island Single Family Townhomes**

KLEIN III



JUNE 2024 - 5 YEAR TREND

### **Market Status**

# Buyers Market

Bowen Island is currently a **Buyers Market**. This means that **less than 12%** of listings are sold within **30 days**. Buyers may have a **slight advantage** when negotiating prices.









# Summary of Sales Price Change





# Sales Price



# Summary of Sales Volume Change





# Sales-to-Active Ratio



# **Number of Transactions**



# **Bowen Island Single Family Condos**

KLEIN III

ROYAL LEPAGE

JUNE 2024 - 5 YEAR TREND

### **Market Status**

# Buyers Market

Bowen Island is currently a **Buyers Market**. This means that **less than 12%** of listings are sold within **30 days**. Buyers may have a **slight advantage** when